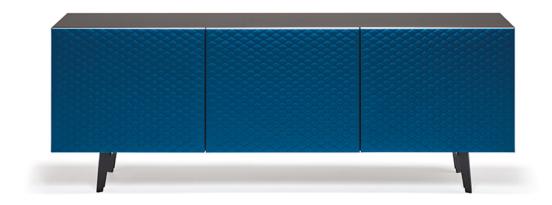

## 产品描述

餐边柜可选两门或三门'柜门为木质'其颜色可为白色漆《GF71》'黑色漆《GF73》 `石墨漆《GF69》 压纹色或钛金漆面《M11》。压纹钢底座材质可选与柜体相同颜色或钛金色。柜门的表层和绗缝材质为合成皮革或软皮'可根据材质样品选择'钛金色铝制边框。内部为透明玻璃层板。需选择项:3门款餐边柜的中间门可加1个内部抽屉。附加选择项:桌面可加磨砂玻璃'玻璃颜色与柜体框架颜色相同。