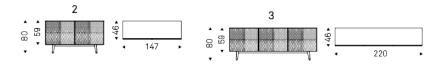

## **ABSOLUT**



## 产品描述

餐边柜可选两门或三门'柜门为木质'其颜色可为白色漆《GF71》'黑色漆《GF73》 `石墨漆《GF69》 压纹色或钛金漆面《M11》。压纹钢底座材质可选与柜体相同颜色或钛金色。柜门的表层和绗缝材质为合成皮革或软皮'可根据材质样品选择'钛金色铝制边框。内部为透明玻璃层板。需选择项:3门款餐边柜的中间门可加1个内部抽屉。附加选择项:桌面可加磨砂玻璃'玻璃颜色与柜体框架颜色相同。



# **ABSOLUT**

尺寸





## **ABSOLUT**

材质:??

? ?



材质:??

? ?



材质:??

? ?





材质:??

? ?



OP69 ? ? ? ? ?

材质:??

? ?



974 CAPRI



## ? ? ?





### GENERAL TERMS AND MAINTENANCE

The **SOFT LEATHER** is a natural material <sup>†</sup> A non uniformity in the wrinkle <sup>'</sup>s drawing and small defects must be considered a feature that certifies the quality of leather <sup>†</sup> The leather undergo over time a slight discoloration <sup>'</sup> either with exposure to direct sunlight or to sources of heat <sup>†</sup> Be careful with straps <sup>'</sup> studs <sup>'</sup> buttons or other sharp metal objects that could scar the surfaces <sup>†</sup>

MAINTENANCE: It is a good practice to remove the dust 'which often clogs the pores' not allowing the natural perspiration. Always use a soft 'dry