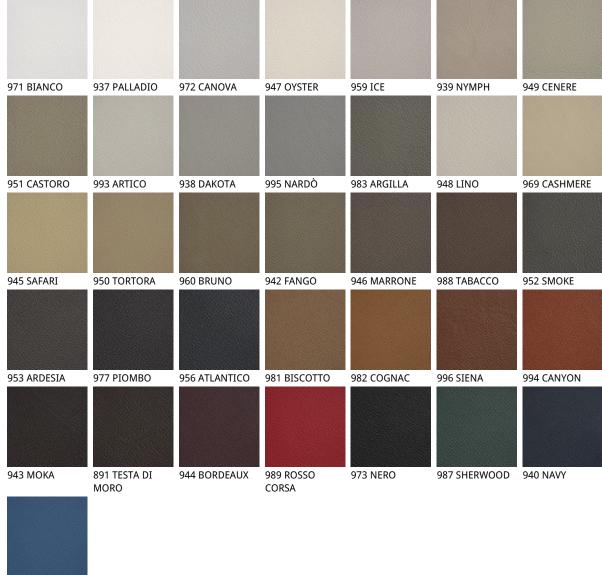

## 产品描述

餐边柜可选两门或三门'柜门为木质'其颜色可为白色漆《GF71》'黑色漆《GF73》 `石墨漆《GF69》 压纹色或钛金漆面《M11》。压纹钢底座材质可选与柜体相同颜色或钛金色。柜门的表层和绗缝材质为合成皮革或软皮'可根据材质样品选择'钛金色铝制边框。内部为透明玻璃层板。需选择项:3门款餐边柜的中间门可加1个内部抽屉。附加选择项:桌面可加磨砂玻璃'玻璃颜色与柜体框架颜色相同。