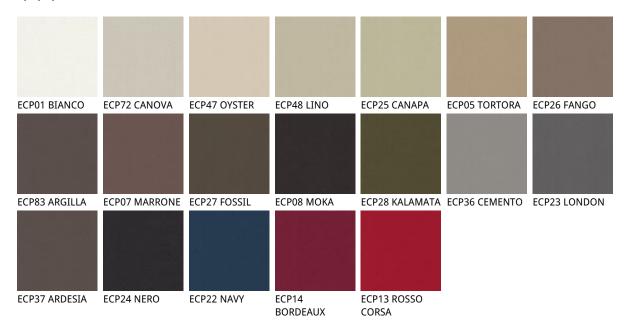

## 产品描述

餐边柜可选两门或三门'柜门为木质'其颜色可为白色漆《GF71》'黑色漆《GF73》 `石墨漆《GF69》 压纹色或钛金漆面《M11》。压纹钢底座材质可选与柜体相同颜色或钛金色。柜门的表层和绗缝材质为合成皮革或软皮'可根据材质样品选择'钛金色铝制边框。内部为透明玻璃层板。需选择项:3门款餐边柜的中间门可加1个内部抽屉。附加选择项:桌面可加磨砂玻璃'玻璃颜色与柜体框架颜色相同。