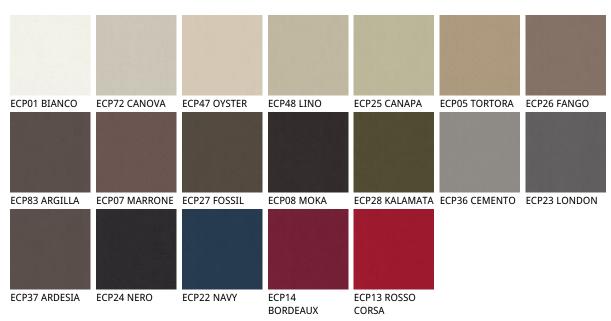

### Описание товара

Барный с основание из окрашенной стали с тиснением в отделке titanio \_GFM11\_ ' bronzo \_GFM18— ' graphite \_GFM69— ' pearl \_GFM70— или nero \_GFM73— `Сиденье и спинка обиты тканью ' микро · нубуком ' искусственной кожей или кожей в соответствии с образцом ` Не съемное `