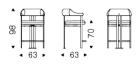

## **GRETA**



### Описание товара

Барный с основание из окрашенной стали с тиснением в отделке titanio \_GFM11\_ ' bronzo \_GFM18— ' graphite \_GFM69— ' pearl \_GFM70— или nero \_GFM73— `Сиденье и спинка обиты тканью ' микро · нубуком ' искусственной кожей или кожей в соответствии с образцом ` Не съемное `



# **GRETA**

### размеры





## **GRETA**

отделки : ??????

????



974 CAPRI



### ????



?????????????????





#### micro nubuck



glove ? ? ? ?



отделки : ?????????

### ?????





#### GENERAL TERMS AND MAINTENANCE

The **SOFT LEATHER** is a natural material <sup>†</sup> A non uniformity in the wrinkle <sup>'</sup>s drawing and small defects must be considered a feature that certifies the quality of leather <sup>†</sup> The leather undergo over time a slight discoloration <sup>'</sup> either with exposure to direct sunlight or to sources of heat <sup>†</sup> Be careful with straps <sup>'</sup> studs <sup>'</sup> buttons or other sharp metal objects that could scar the surfaces <sup>†</sup>

MAINTENANCE: It is a good practice to remove the dust 'which often clogs the pores' not allowing the natural persp