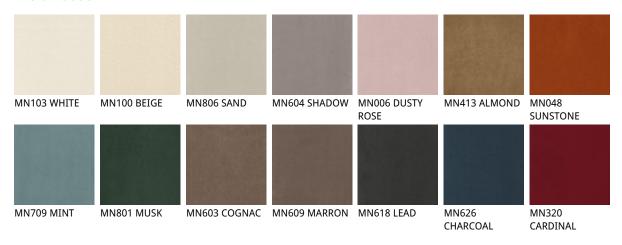

#### micro nubuck

glove ? ? ? ?

отделки : ?????????

MAINTENANCE: see the instructions for the soft leather

The **SYNTHETIC LEATHER, SYNTHETIC NUBUCK** and **MICRO NUBUCK** is a special ecological fabric similar to leather or hide even if not realized with animal material. Has excellent physiological and hygienic qualities and is harmless from the toxicological point of view. It does not cause dust allergies. High resilience is finally a good guarantee of durability.