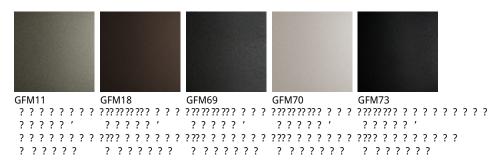

### Описание товара

Барный с основание из окрашенной стали с тиснением в отделке titanio \_GFM11\_ ' bronzo \_GFM18— ' graphite \_GFM69— ' pearl \_GFM70— или nero \_GFM73— `Сиденье и спинка обиты тканью ' микро · нубуком ' искусственной кожей или кожей в соответствии с образцом ` Не съемное `

## **GRETA**

отделки : ??????

????

974 CAPRI