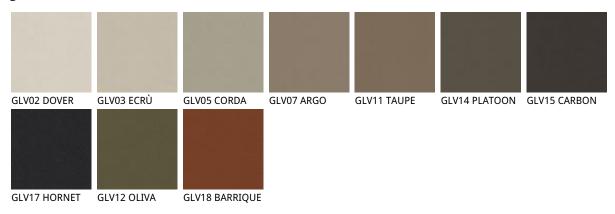

### Описание товара

Барный с основание из окрашенной стали с тиснением в отделке titanio \_GFM11\_ ' bronzo \_GFM18— ' graphite \_GFM69— ' pearl \_GFM70— или nero \_GFM73— `Сиденье и спинка обиты тканью ' микро · нубуком ' искусственной кожей или кожей в соответствии с образцом ` Не съемное `