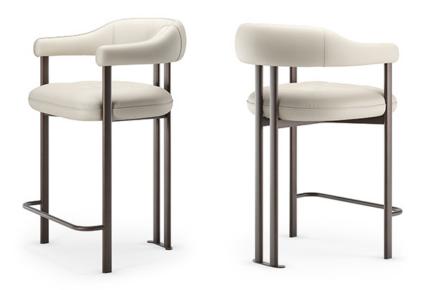

## **GRETA**

### Описание товара

Барный с основание из окрашенной стали с тиснением в отделке titanio \_GFM11\_ ' bronzo \_GFM18— ' graphite \_GFM69— ' pearl \_GFM70— или nero \_GFM73— `Сиденье и спинка обиты тканью ' микро · нубуком ' искусственной кожей или кожей в соответствии с образцом ` Не съемное `