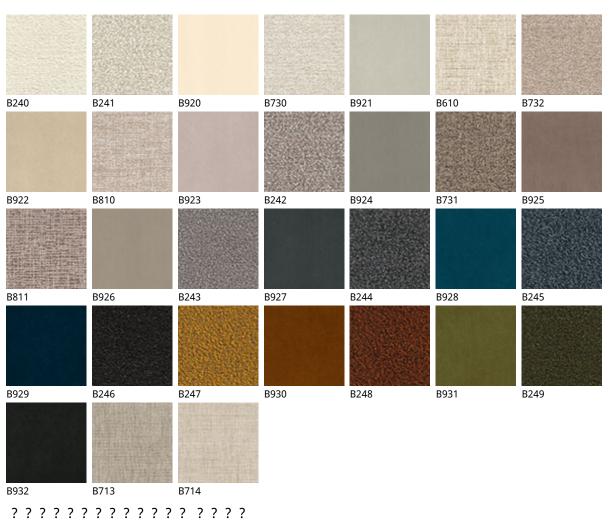

### Описание товара

Барный стул со структурой из стали 'окрашенной графитовый "OP69" 'гофрированный титан "GFM11" 'гофрированный бронза "GFM18" или pearl "GFM70" Мягкие подушки и чехол возможны в ткани 'микронубуке 'экокоже или натуральной коже цветов согласно образцам 'Чехол не съемный '

# **ISABEL ML**

отделки : ???

? ? ? ? ? ?

отделки : ???????

????

974 CAPRI

### ????

#### micro nubuck

glove ? ? ? ?