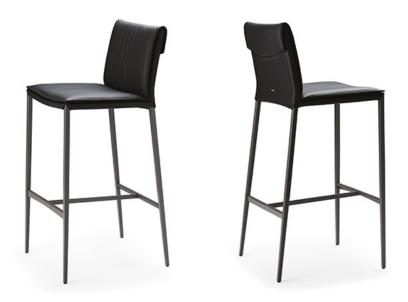

## **ISABEL ML**

### Описание товара

Барный стул со структурой из стали 'окрашенной графитовый "OP69" 'гофрированный титан "GFM11" 'гофрированный бронза "GFM18" или pearl "GFM70" Мягкие подушки и чехол возможны в ткани 'микронубуке 'экокоже или натуральной коже цветов согласно образцам 'Чехол не съемный '