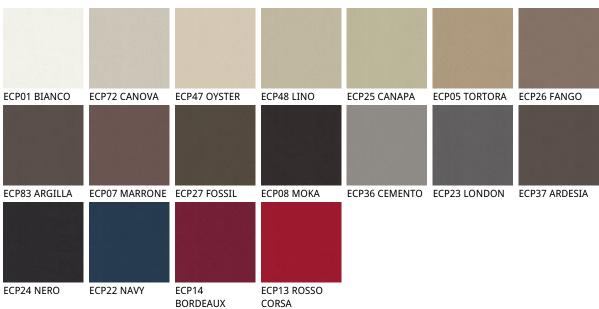

### Описание товара

Барный стул со структурой из стали 'окрашенной графитовый "OP69" 'гофрированный титан "GFM11" 'гофрированный бронза "GFM18" или pearl "GFM70" Мягкие подушки и чехол возможны в ткани 'микронубуке 'экокоже или натуральной коже цветов согласно образцам 'Чехол не съемный '

# **ISABEL ML**

отделки : ???

? ? ? ? ? ?

отделки : ???????

????

974 CAPRI

### ????