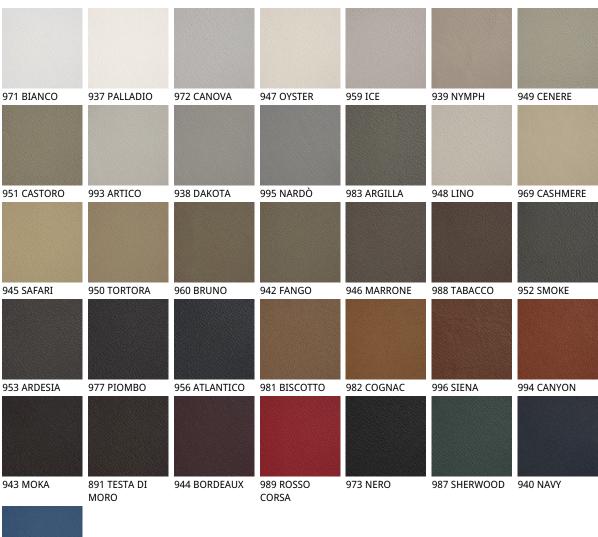

### Описание товара

Барный стул со структурой из стали 'окрашенной графитовый "OP69" 'гофрированный титан "GFM11" 'гофрированный бронза "GFM18" или pearl "GFM70" Мягкие подушки и чехол возможны в ткани 'микронубуке 'экокоже или натуральной коже цветов согласно образцам 'Чехол не съемный '

# **ISABEL ML**

отделки : ???

? ? ? ? ? ?

отделки : ???????

????

974 CAPRI

### ????