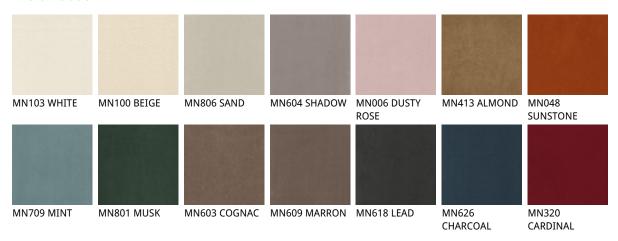

### Описание товара

Барный стул со структурой из стали 'окрашенной графитовый "OP69" 'гофрированный титан "GFM11" 'гофрированный бронза "GFM18" или pearl "GFM70" Мягкие подушки и чехол возможны в ткани 'микронубуке 'экокоже или натуральной коже цветов согласно образцам 'Чехол не съемный '

# **ISABEL ML**

отделки : ???

? ? ? ? ? ?

отделки : ???????

????

974 CAPRI

### ????