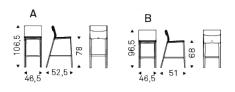

## **ISABEL ML**



### Описание товара

Барный стул со структурой из стали 'окрашенной графитовый "OP69" 'гофрированный титан "GFM11" 'гофрированный бронза "GFM18" или pearl "GFM70" Мягкие подушки и чехол возможны в ткани 'микронубуке 'экокоже или натуральной коже цветов согласно образцам 'Чехол не съемный '



# **ISABEL ML**

### размеры





# **ISABEL ML**

отделки : ???

? ? ? ? ? ?





отделки : ???????

????



974 CAPRI



### ????







#### micro nubuck



glove ? ? ? ?





#### GENERAL TERMS AND MAINTENANCE

The **SOFT LEATHER** is a natural material <sup>†</sup> A non uniformity in the wrinkle <sup>'</sup>s drawing and small defects must be considered a feature that certifies the quality of leather <sup>†</sup> The leather undergo over time a slight discoloration <sup>'</sup> either with exposure to direct sunlight or to sources of heat <sup>†</sup> Be careful with straps <sup>'</sup> studs <sup>'</sup> buttons or other sharp metal objects that could scar the surfaces <sup>†</sup>

MAINTENANCE: It is a good practice to remove the dust 'which often clogs the pores' not allowing the natural perspiration. Always u