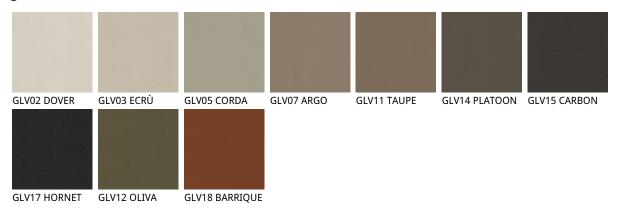

### Описание товара

Барный стул со структурой из стали 'окрашенной графитовый "OP69" 'гофрированный титан "GFM11" 'гофрированный бронза "GFM18" или pearl "GFM70" Мягкие подушки и чехол возможны в ткани 'микронубуке 'экокоже или натуральной коже цветов согласно образцам 'Чехол не съемный '

# **ISABEL ML**

отделки : ???

? ? ? ? ? ?

отделки : ???????

????

974 CAPRI

### ????